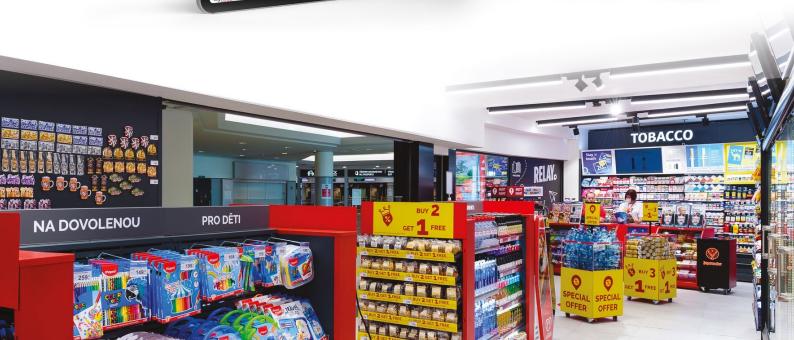

## Summer 2023

- 350+ stores
   in the Czech Republic
   ranging in size from
   20–250 m<sup>2</sup>
- 5 000+ stores worldwide
- Thousands of products in the database

"During the implementation of Quant, we were pleasantly surprised by the intuitiveness and ease of creating store layouts and planograms. In the future, we will also appreciate the extended functionality offered by the system."