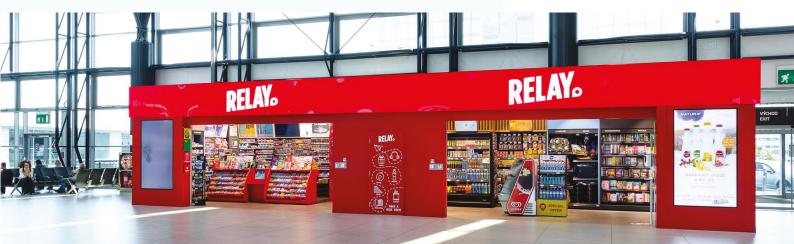

## Summer 2023

- 350+ stores
   in the Czech Republic
   ranging in size from
   20–250 m<sup>2</sup>
- 5 000+ stores worldwide
- Thousands of products in the database

"During the implementation of Quant, we were pleasantly surprised by the intuitiveness and ease of creating store layouts and planograms. In the future, we will also appreciate the extended functionality offered by the system."